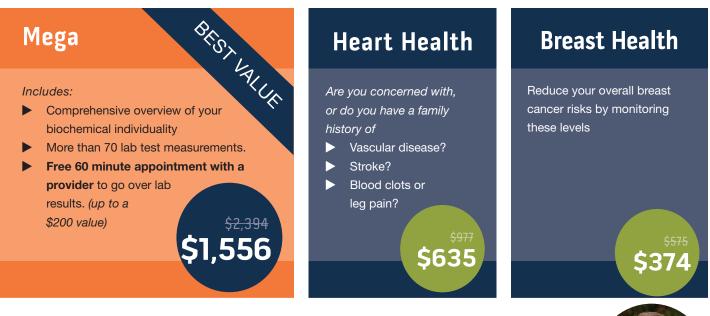

### **CHECK YOUR HEALTH PANELS**

| More panels available at:<br>More panels available at:<br>riordanclinic.org<br>CHECK YOUR HEALTH PANELS<br>Advanced Nutritional Testing |          |        |        |              |       |             |        |             |        |
|-----------------------------------------------------------------------------------------------------------------------------------------|----------|--------|--------|--------------|-------|-------------|--------|-------------|--------|
| Health Panel                                                                                                                            | Prostate | Energy | Breast | Inflammation | Heart | Methylation | Brain  | Nutritional | Mega   |
| Original Price                                                                                                                          | \$816    | \$756  | \$575  | \$638        | \$977 | \$925       | \$1318 | \$1691      | \$2394 |
| Discount Price                                                                                                                          | \$530    | \$491  | \$374  | \$415        | \$635 | \$601       | \$857  | \$1099      | \$1556 |
| A                                                                                                                                       | ٠        | ٠      | •      | •            | •     |             | •      | •           | •      |
| Beta Carotene                                                                                                                           |          |        |        |              |       |             |        | •           | •      |
| B1                                                                                                                                      |          |        |        |              |       |             | •      | •           | •      |
| B2                                                                                                                                      |          |        |        |              |       | •           |        | •           | •      |
| B5                                                                                                                                      |          | •      |        |              | •     |             | •      | •           | •      |
| B6                                                                                                                                      |          |        | •      |              | •     | •           | •      | •           | •      |
| Folate                                                                                                                                  |          | •      | •      |              | •     | •           | •      | •           | •      |
| B12                                                                                                                                     |          | •      |        |              |       | •           | •      | •           | •      |
| C                                                                                                                                       | •        | •      | •      | •            | •     |             | •      | •           | •      |
| C, Urine                                                                                                                                | •        | •      | •      | •            | •     |             | •      | •           | •      |
| D                                                                                                                                       | •        | •      | •      | •            | •     |             | •      | •           | •      |
| Boron                                                                                                                                   | •        |        |        |              |       |             |        |             |        |
| Calcium                                                                                                                                 |          |        |        |              |       |             |        | •           |        |
| Chromium                                                                                                                                |          |        |        |              |       |             |        | •           | •      |
| Copper                                                                                                                                  |          |        |        |              |       |             |        |             | -      |
| Magnesium                                                                                                                               |          |        |        |              |       |             |        |             | •      |
| Magnese                                                                                                                                 |          | •      |        |              | •     | •           | •      | •           | •      |
| Phosphorus                                                                                                                              |          |        |        |              |       |             |        |             |        |
| Potassium/Sodium Ratio                                                                                                                  |          |        |        | •            |       |             |        |             |        |
| Selenium                                                                                                                                | •        |        | •      |              | •     |             | •      |             |        |
| Strontium                                                                                                                               | •        |        |        |              |       |             |        | •           | •      |
| Zinc                                                                                                                                    | •        |        |        |              |       | •           | •      | •           | •      |
| DHEA-S                                                                                                                                  |          | •      |        |              |       |             | -      | -           | •      |
| Free T3                                                                                                                                 |          | •      |        |              |       |             |        |             | •      |
| Essential Amino Acids                                                                                                                   |          |        |        |              |       |             | •      | •           | •      |
| Histamine                                                                                                                               |          |        |        |              |       | •           |        |             |        |
| Homocysteine                                                                                                                            |          | •      |        |              | •     | •           | •      |             | •      |
| Glutamine                                                                                                                               |          |        |        |              |       |             | •      | •           | •      |
| Taurine                                                                                                                                 |          |        |        |              |       |             | •      | •           | •      |
| Fatty Acids                                                                                                                             | •        |        |        | •            |       |             | •      | •           | •      |
| Lipid Profile                                                                                                                           |          |        |        |              | •     |             | •      |             | •      |
| Lipoprotein (a)                                                                                                                         |          |        |        |              | •     |             |        |             | •      |
| Glucose                                                                                                                                 |          |        |        |              |       |             |        |             | •      |
| Hemoglobin A1c                                                                                                                          |          |        |        | •            |       |             |        |             | •      |
| Insulin                                                                                                                                 |          |        |        |              |       |             |        |             | •      |
| Glutathione                                                                                                                             |          |        |        |              |       | •           |        |             |        |
| CRP-hs                                                                                                                                  |          |        |        | •            | •     |             | •      |             | •      |
| CoQ10                                                                                                                                   |          | •      | •      |              | •     | •           | •      | •           | •      |
| Lycopene                                                                                                                                | •        |        | •      |              | •     |             |        | •           | •      |
| Lutein                                                                                                                                  |          |        |        |              |       |             |        | •           | •      |
| Pyrroles                                                                                                                                |          |        |        |              |       | •           | •      |             | •      |
| PSA                                                                                                                                     | •        |        |        |              |       |             |        |             |        |
| Free PSA                                                                                                                                | •        |        |        |              |       |             |        |             |        |

#### **Brain Health** Inflammation **Methylation** Energy Do you have The methylation cycle affects all Do you experience joint Do you have a family chronic fatigue? bodily functions including history of Alzheimer's, pain, fatigue, bloating or chronic headaches? Do you have Stress response dementia or difficulty getting **Oxidation levels** This test measures memory loss? up in the morning Detoxification 50 inflammation Does brain fog cloud or staying active DNA indicators, including your day and mental throughout Brain chemistry food sensitivity performance? the day? Energy production Immune response <del>\$638</del> **\$415** \$1,318 **\$857** <sup>\$756</sup> \$491 \$925 \$601